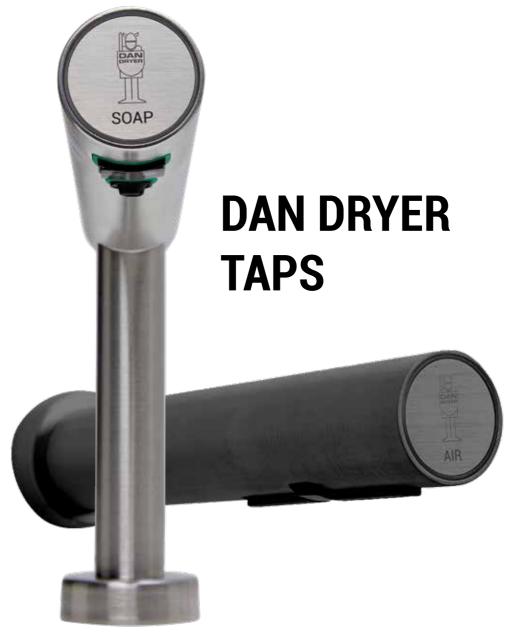

# THREE IN A ROW SOAP, WATER AND AIR

TAPS is a product line consisting of sensoroperated high-speed hand dryers, soap dispensers and water faucets in an elegant slim design.

Wash and dry your hands without moving from the sink, thus eliminating water dripping on the floor.

### **SOAPTAP**

A soap dispenser with automatic sensor for touch-free operation. The dispenser can hold either liquid soap or foam soap.

It is made in stainless steel with satin finish, which makes it easy to clean. In addition, it requires very little maintenance.

### **WATERTAP**

WaterTap with automatic sensor for touch-free operation. An ideal build-in solution for automatic hand wash stations.

The water tap features a minimalist, modern design in stainless steel with satin finish. It is easy to operate and to