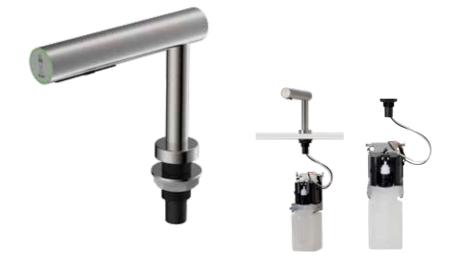

### **SOAPTAP**

A soap dispenser with automatic sensor for touch-free operation. The dispenser can hold either liquid soap or foam soap.

It is made in stainless steel with satin finish, which makes it easy to clean. In addition, it requires very little maintenance.

### **Technical specifications**

- Holds 1.5 I liquid soap (=1,000-1,500 doses) or foam soap (=1,875-2,500 doses)
- Stainless steel
- Spout: Ø50/Ø38 x L: 220 mm x H: 170 mm
- Pump incl. tank: W: 117 mm x D: 130 mm x H: 310 mm
- Tube length: max. Soaptap: 700 mm / Foamtap: 1000 mm
- Power connection: AC adapter (6Vdc)
- Net weight: 1.9 kg