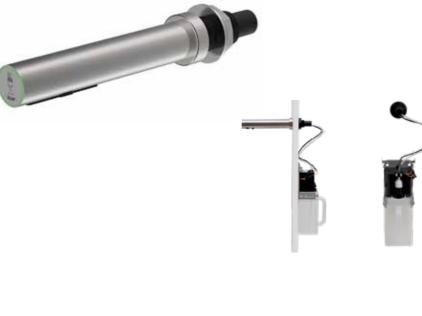

### **SOAPTAP**

A soap dispenser with automatic sensor for touch-free operation. The dispenser can hold either liquid soap or foam soap.

It is made in stainless steel with satin finish, which makes it easy to clean. In addition, it requires very little maintenance.

### **Technical specifications**

- Holds 1.5 I liquid soap (=1,000-1,500 doses) or foam soap (=1,875-2,500 doses)
- Stainless steel
- Spout: Ø50/Ø38 x L: 220 mm x H: 170 mm
- Pump incl. tank: W: 117 mm x D: 130 mm x H: 310 mm
- Tube length: max. Soaptap: 700 mm / Foamtap: 1000 mm
- Power connection: AC adapter (6Vdc)
- Net weight: 1.9 kg