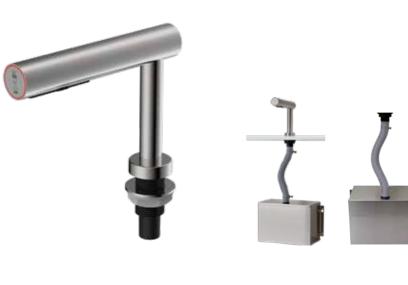

### **AIRTAP**

A powerful hand dryer suitable for high traffic washrooms. With its elegant slim design, the hand dryer is the perfect choice for toilet facilities with a build-in cabin solution.

The intelligent temperature control technology detects the room temperature and adjusts the heating element.

### **Technical specifications**

- Drying cycle of 10-15 sec.
- Stainless steel
- Spout: Ø50/Ø38 x L: 220 mm x H: 170 mm
- Motor block: W: 306 mm x D: 148,5 mm x H: 193/220 mm
- Tube length: 1200 mm
- Power connection: 230 V, 50/60 Hz, Class I
- Net weight: 6.0 kg