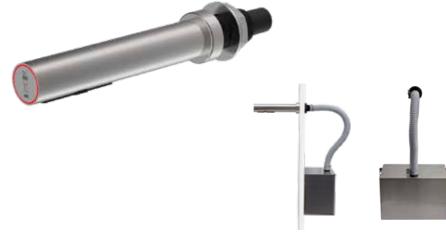

### **AIRTAP**

A powerful hand dryer suitable for high traffic washrooms. With its elegant slim design, the hand dryer is the perfect choice for toilet facilities with a build-in cabin solution.

The intelligent temperature control technology detects the room temperature and adjusts the heating element.

### **Technical specifications**

- Drying cycle of 10-15 sec.
- Stainless steel
- Spout: Ø50/Ø38 x L: 220 mm x H: 170 mm
- Motor block: W: 306 mm x D: 148,5 mm x H: 193/220 mm
- Tube length: 1200 mm
- Power connection: 230 V, 50/60 Hz, Class I
- Net weight: 6.0 kg