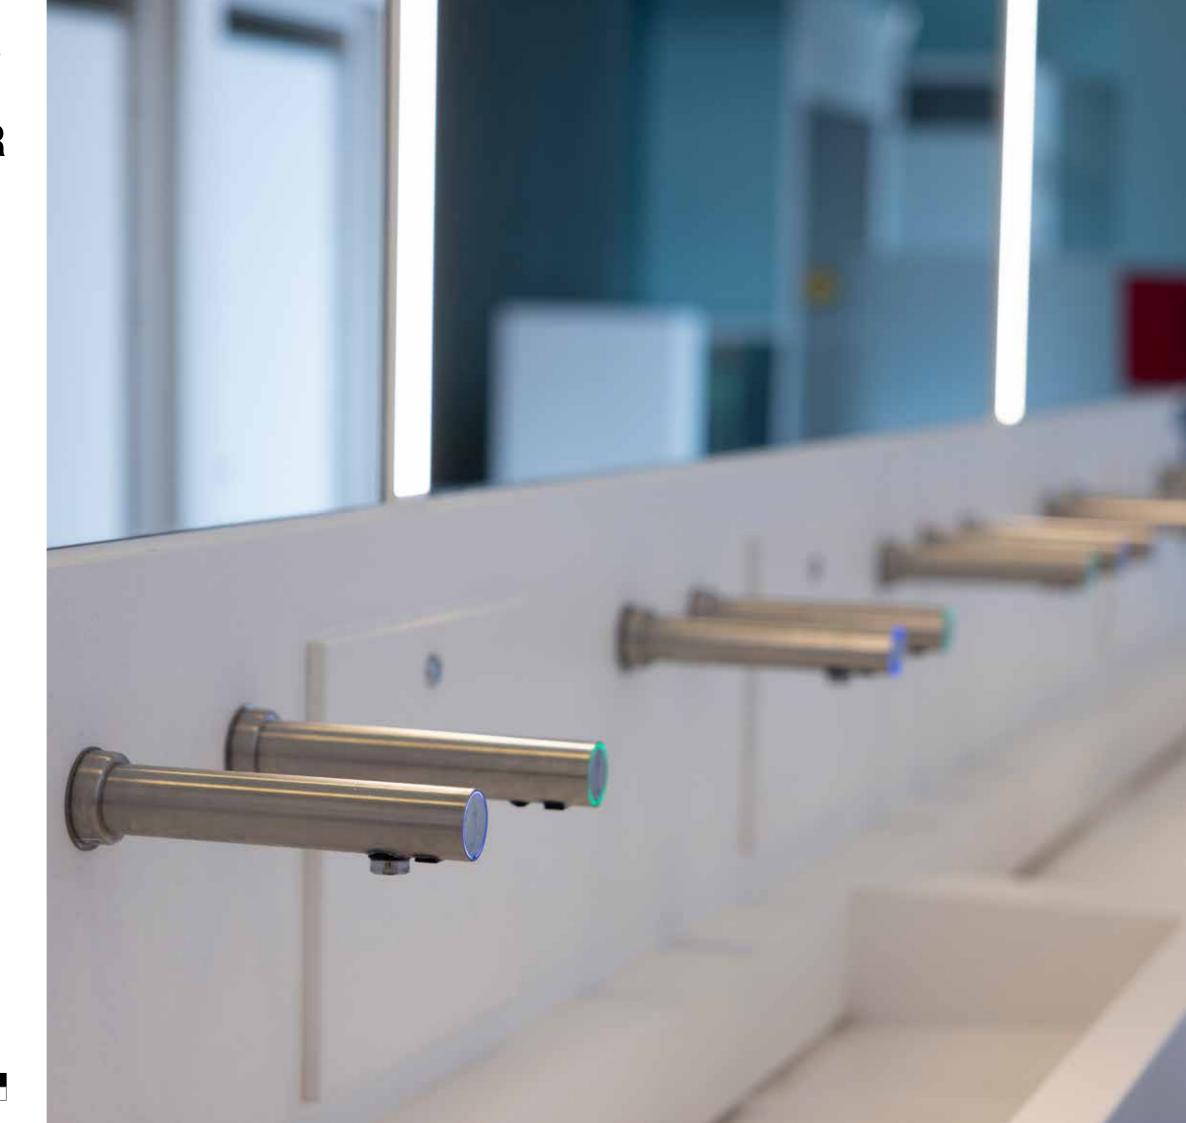

# THREE IN A ROW SOAP, WATER AND AIR

TAPS is a product line consisting of sensoroperated high-speed hand dryers, soap dispensers and water faucets in an elegant slim design.

Wash and dry your hands without moving from the sink, thus eliminating water dripping on the floor.

The product design stands out thanks to its practical, hygienic and space-saving features. The products are hidden below deck or behind the wall with only the spout affixed to the wash basin/wall.

The products are visually appealing and can be installed separately or as a complete family.

A solution that works for a modern look and frees up more wall space in commercial washrooms; ideal for architects and construction projects to integrate at the very beginning of the design thinking phase.