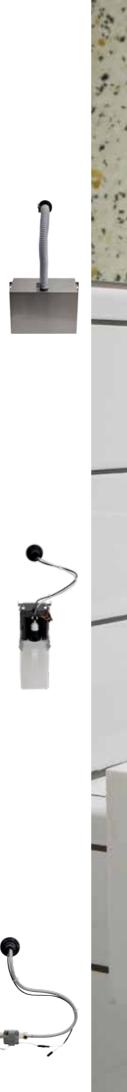

### **WATERTAP**

WaterTap with automatic sensor for touch-free operation. An ideal build-in solution for automatic hand wash stations.

The water tap features a minimalist, modern design in stainless steel with satin finish. It is easy to operate and to

### **Technical specifications**

- · Activation distance adjustable between 20-150 mm
- Stainlass staal
- Spout: Ø50/Ø38 x L: 220 mm x H: 170 mm
- Power connection: AC adapter (6Vdc)
- Net weight: 1.7 kg