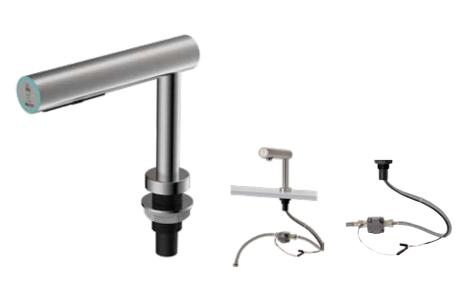

### **WATERTAP**

WaterTap with automatic sensor for touch-free operation. An ideal build-in solution for automatic hand wash stations.

The water tap features a minimalist, modern design in stainless steel with satin finish. It is easy to operate and to

### **Technical specifications**

- · Activation distance adjustable between 20-150 mm
- Stainlass staal
- Spout: Ø50/Ø38 x L: 220 mm x H: 170 mm
- Power connection: AC adapter (6Vdc)
- Net weight: 1.7 kg