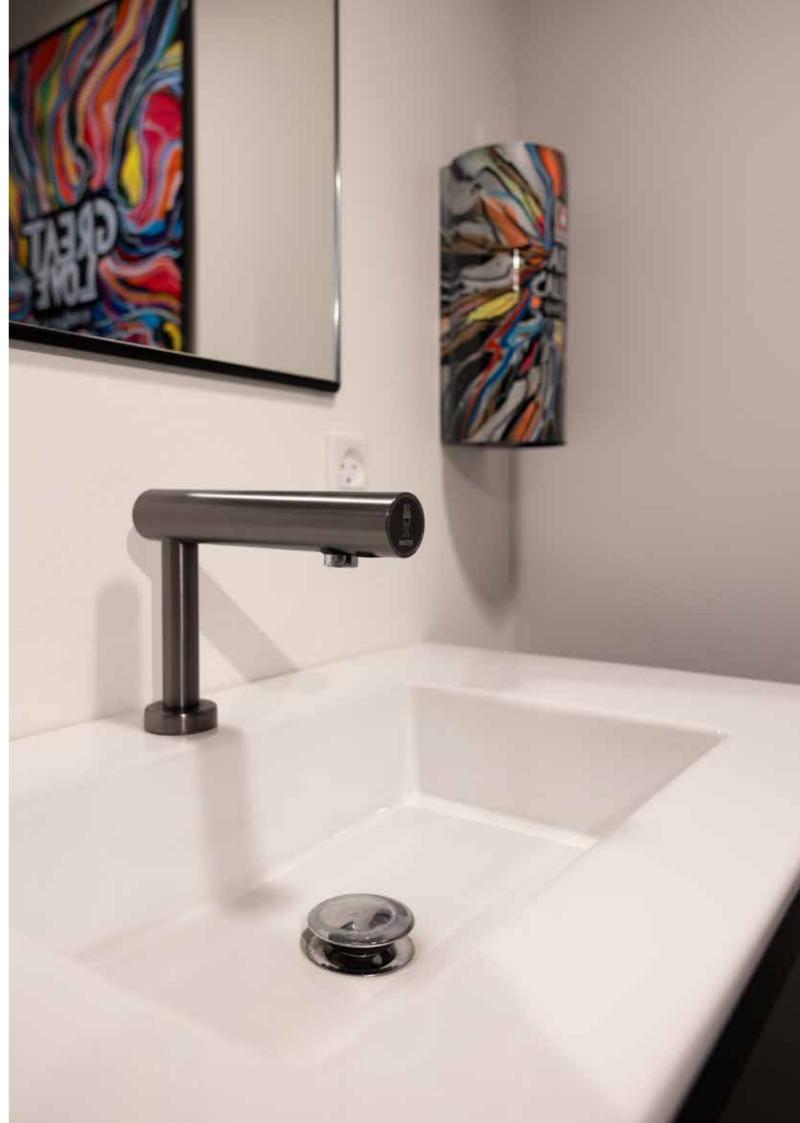

### **WATERTAP**

WaterTap with automatic sensor for touch-free operation. An ideal build-in solution for automatic hand wash stations.

The water tap features a minimalist, modern design in stainless steel with satin finish. It is easy to operate and to

### **Technical specifications**

- · Activation distance adjustable between 20-150 mm
- Stainlass staal
- Spout: Ø50/Ø38 x L: 220 mm x H: 170 mm
- Power connection: AC adapter (6Vdc)
- Net weight: 1.7 kg