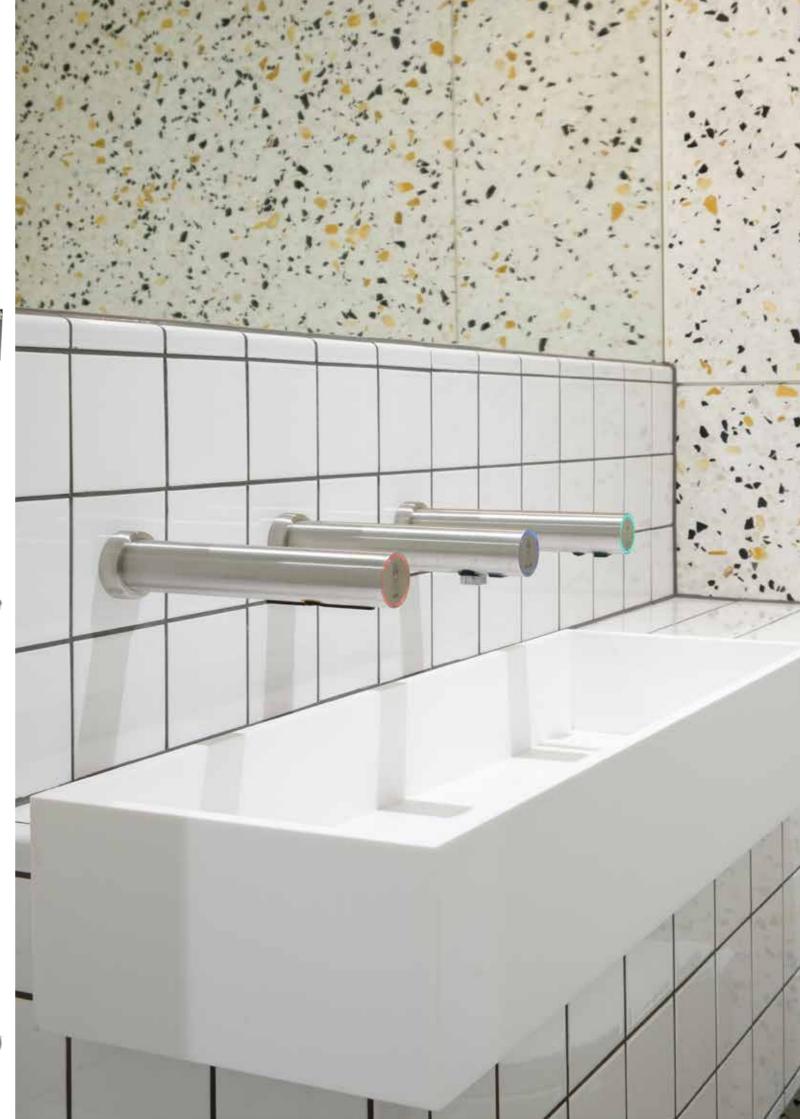

# THREE IN A ROW SOAP, WATER AND AIR

TAPS is a product line consisting of sensoroperated high-speed hand dryers, soap dispensers and water faucets in an elegant slim design.

Wash and dry your hands without moving from the sink, thus eliminating water dripping on the floor.

The product design stands out thanks to its practical, hygienic and space-saving features. The products are hidden below deck or behind the wall with only the spout affixed to the wash basin/wall.

The products are visually appealing and can be installed separately or as a complete family.

A solution that works for a modern look and frees up more wall space in commercial washrooms; ideal for architects and construction projects to integrate at the very beginning of the design thinking phase.