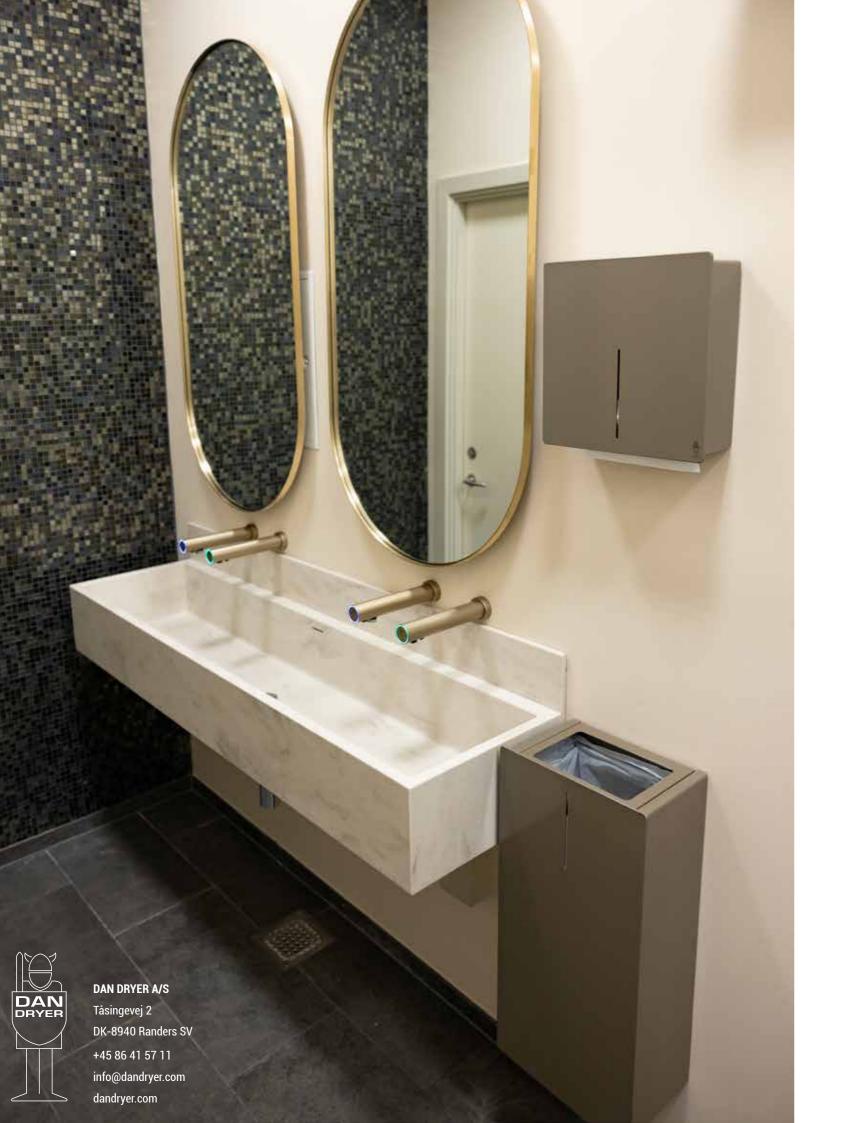

# THREE IN A ROW SOAP, WATER AND AIR

TAPS is a product line consisting of sensoroperated high-speed hand dryers, soap dispensers and water faucets in an elegant slim design.

Wash and dry your hands without moving from the sink, thus eliminating water dripping on the floor.

The product design stands out thanks to its practical, hygienic and space-saving features. The products are hidden below deck or behind the wall with only the spout affixed to the wash basin/wall.

The products are visually appealing and can be installed separately or as a complete family.

A solution that works for a modern look and frees up more wall space in commercial washrooms; ideal for architects and construction projects to integrate at the very beginning of the design thinking phase.